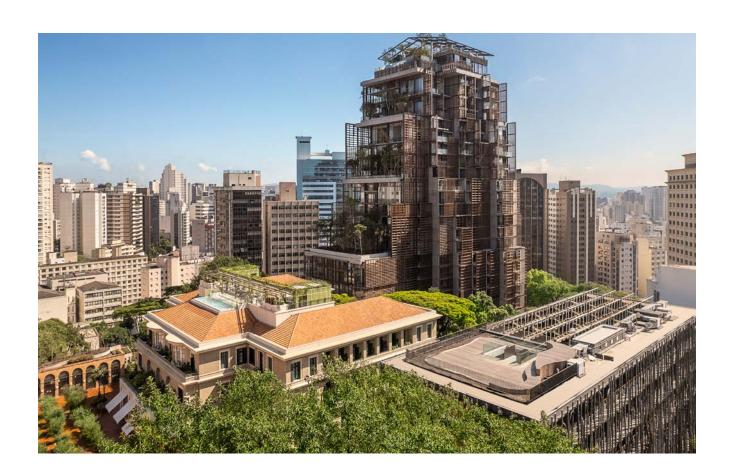

#### . O U R S P A C E .

In the heart of the city and near Paulista Avenue, Rosewood São Paulo is located within the Cidade Matarazzo complex. Anchoring the lifestyle center, the hotel occupies the former Filomena Matarazzo Maternity building and the impressive Mata Atlântica Tower designed by Pritzker Prize-winning architect Jean Nouvel, both with interior design by visionary Philippe Starck.

Throughout the property, guests can enjoy a variety of dining options and leisure amenities — a wellness center concept, a fitness center, and two outdoor pools.

In line with Rosewood's A Sense of Place philosophy, Brazilian culture and history were the essential inspiration for the hotel's design. Under the artistic direction of Philippe Starck, 57 Brazilian artists and craftsmen came together to produce a permanent collection, singling out the property as a unique creative project. The influence of Italian architecture, contemporary buildings artfully juxtaposed with architectural elements, and lush gardens contribute to the hotel's versatile event spaces, where the interiors display the most sophisticated design pieces and furniture, as well as a permanent art collection.