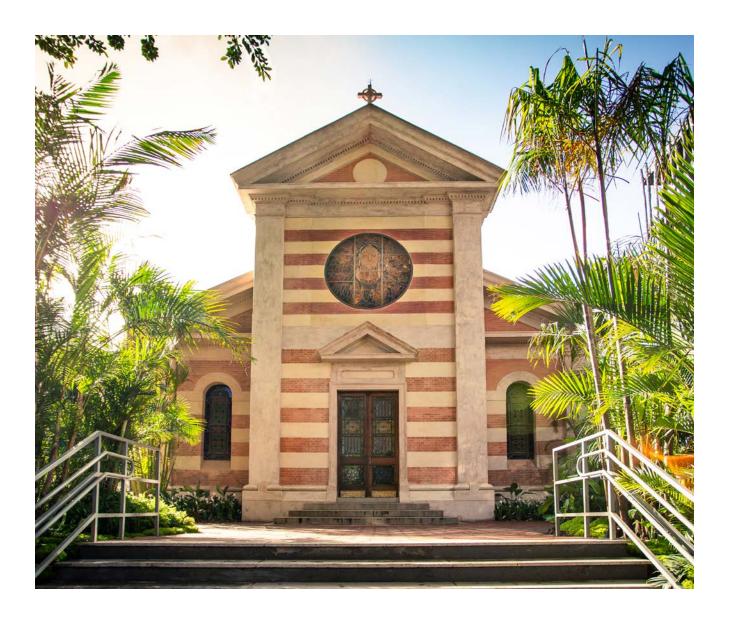

#### SANTA LUZIA CHAPEL

Located in the Rosewood São Paulo complex, a new architectural and landscape symbol of the city, the Chapel was restored entirely, marking the rebirth of historical heritage that keeps the memory of the city's growth and the Italian immigration to Brazil at the beginning of the 20th century.

#### LOCATION

The Rosewood São Paulo area also includes Santa Luzia Chapel, another historic building that has been carefully restored to preserve its ornate 1922 architecture.

#### **CEREMONIES**

Weddings, baptisms, masses, and ceremonies.

#### **CAPACITY**

180 seated guests.

#### ADDITIONAL INFORMATION

Meticulous engineering and restoration work was required to preserve the century-old church while building the eight-floor basement below its foundation. Renowned artist Vik Muniz designed the chapel's stained glass rosette.