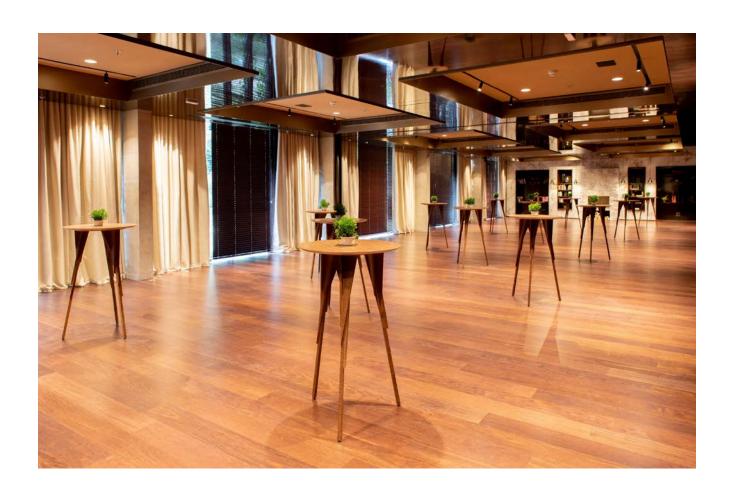

#### . MATARAZZO BALLROOM.

Located on the hotel's lower floor, the elegant space is designed to host the best social and corporate meetings in the city, from gala events to weddings, from fashion shows to concerts. With high ceilings and decorated with noble materials, the beautiful space, with an interior design created by the visionary Philippe Starck, has a large  $780 \text{m}^2$  hall and a  $187 \text{m}^2$  reception foyer, making it the perfect setting for significant events, with a capacity to welcome 800 guests. It has six high-resolution 10 K LED screens available for events, and the furniture, tables, chairs, tablecloths, crystal glasses, silverware, and linen napkins are included.

### . M A T A R A Z Z O B A L L R O O M .

## . MATARAZZO BALLROOM.