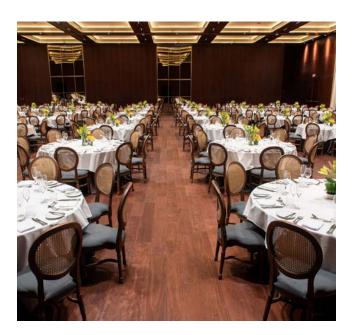

#### . MATARAZZO BALLROOM.

Located on the hotel's lower floor, the elegant space is designed to host the best social and corporate meetings in the city, from gala events to weddings, from fashion shows to concerts. With high ceilings and decorated with noble materials, the beautiful space, with an interior design created by the visionary Philippe Starck, has a large  $780 \text{m}^2$  hall and a  $187 \text{m}^2$  reception foyer, making it the perfect setting for significant events, with a capacity to welcome 800 guests. It has six high-resolution 10 K LED screens available for events, and the furniture, tables, chairs, tablecloths, crystal glasses, silverware, and linen napkins are included.