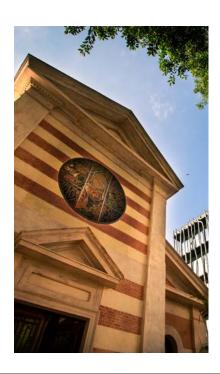

#### SANTA LUZIA CHAPEL

Located in the Rosewood São Paulo complex, a new architectural and landscape symbol of the city, the Chapel was restored entirely, marking the rebirth of historical heritage that keeps the memory of the city's growth and the Italian immigration to Brazil at the beginning of the 20th century.

#### LOCATION

The Rosewood São Paulo area also includes Santa Luzia Chapel, another historic building that has been carefully restored to preserve its ornate 1922 architecture.

#### ADDITIONAL INFORMATION

Meticulous engineering and restoration work was required to preserve the century-old church while building the eight-floor basement below its foundation. Renowned artist Vik Muniz designed the chapel's stained glass rosette.