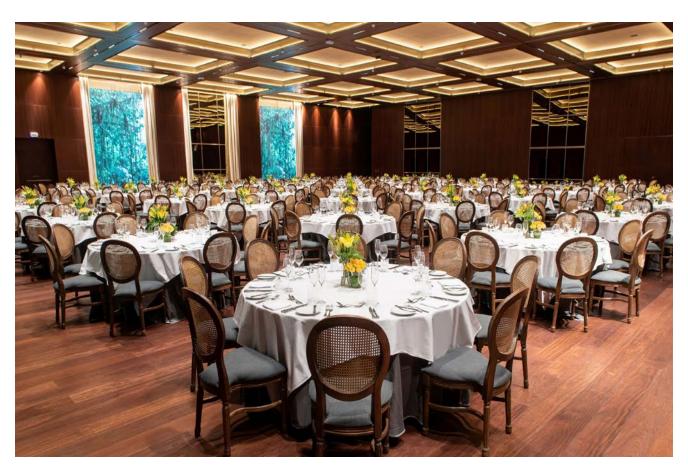

#### . MATARAZZO BALLROOM.

Located on the hotel's lower floor, the elegant space is designed to host the best social and corporate meetings in the city, from gala events to weddings, from fashion shows to concerts. With high ceilings and decorated with noble materials, the beautiful space, with an interior design created by the visionary Philippe Starck, has a large  $780 \text{m}^2$  hall and a  $187 \text{m}^2$  reception foyer, making it the perfect setting for significant events, with a capacity to welcome 800 guests. It has six high-resolution 10 K LED screens available for events, and the furniture, tables, chairs, tablecloths, crystal glasses, silverware, and linen napkins are included.

### . M A T A R A Z Z O B A L L R O O M .

## . MATARAZZO BALLROOM.