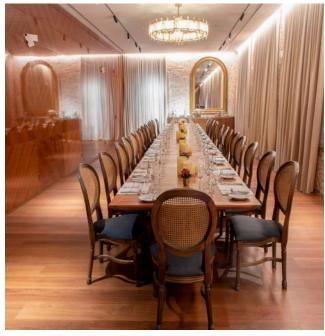

#### FILOMENA CUCINA.

Surrounded by glass windows, it has a show kitchen, where the dishes of the events are finished by the Chef, which makes it a unique attraction for the guests. With a total area of 140m² and a maximum capacity for 120 guests, it has a private balcony with a wooden deck and exuberant gardens around the pool. Intimate and versatile, the place can serve as a conference meetings during the day and unfolds as a space for social gatherings, baptisms, birthdays, dinners, receptions, and cocktails.

I40 M<sup>2</sup>

EMERALD POOL