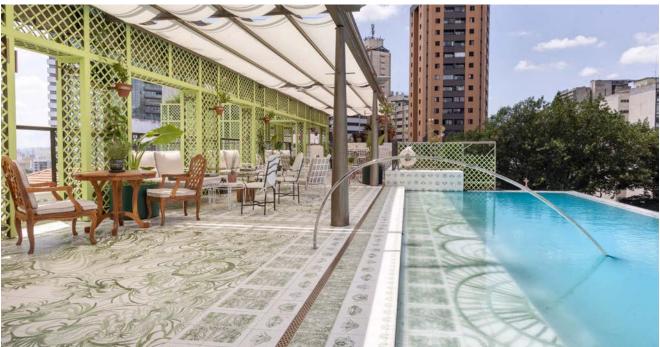

#### BELA VISTA FOYER & ROOFTOP

A relaxed atmosphere with pool access that offers a sensational panorama of the city of Sao Paulo from the two-story rooftop. Perfect for sophisticated and casual events for up to 120 people, with views of the lush gardens and landscaping. Honoring the traditions of the Matarazzo family, the décor of the foyer has a "grandma's house" theme, with lots of good taste and art on the walls. Located in the penthouse of the Matarazzo Maternity building, with access through the hotel lobby and Walmor Corrêa's creative elevators and surrounded by windows and views of the city, the Bela Vista Foyer & Rooftop has walls covered with drawings and paintings made by the contemporary artist Virgílio Neto. On the rooftop, tiles with themes of Brazilian fauna and flora were created individually by Sandra Cinto. Both are fun and artsy, different types of events.