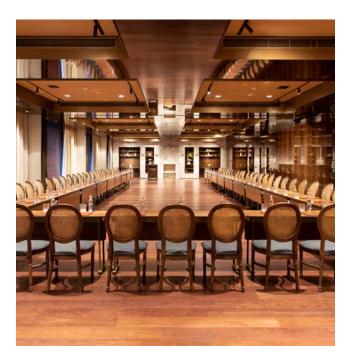

#### . MATARAZZO BALLROOM.

Located on the hotel's lower floor, the elegant space is designed to host the best social and corporate meetings in the city, from gala events to weddings, from fashion shows to concerts. With high ceilings and decorated with noble materials, the beautiful space, with an interior design created by the visionary Philippe Starck, has a large  $780 \text{m}^2$  hall and a  $187 \text{m}^2$  reception foyer, making it the perfect setting for significant events, with a capacity to welcome 800 guests. It has six high-resolution 10 K LED screens available for events, and the furniture, tables, chairs, tablecloths, crystal glasses, silverware, and linen napkins are included.

### . M A T A R A Z Z O B A L L R O O M .

## . MATARAZZO BALLROOM.