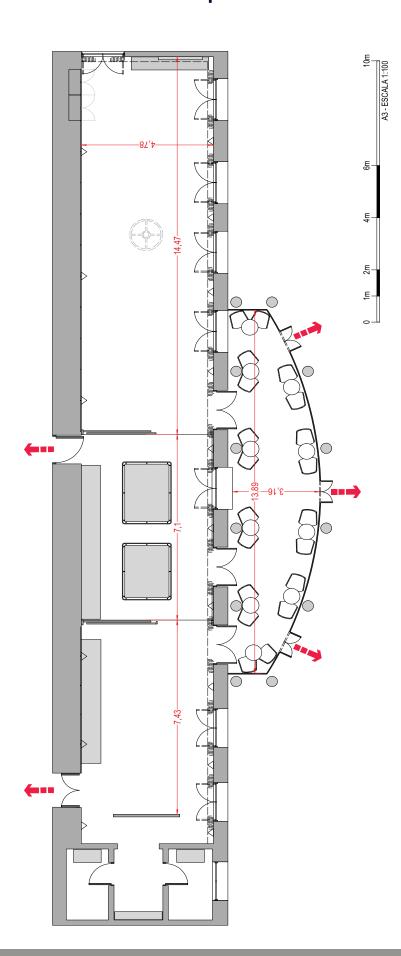

#### FILOMENA CUCINA.

Surrounded by glass windows, it has a show kitchen, where the dishes of the events are finished by the Chef, which makes it a unique attraction for the guests. With a total area of 140m² and a maximum capacity for 120 guests, it has a private balcony with a wooden deck and exuberant gardens around the pool. Intimate and versatile, the place can serve as a conference meetings during the day and unfolds as a space for social gatherings, baptisms, birthdays, dinners, receptions, and cocktails.

I40 M<sup>2</sup>

EMERALD POOL