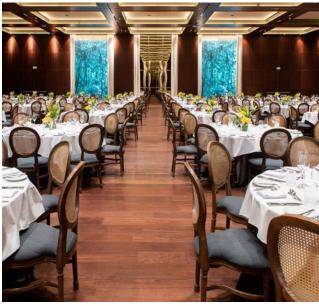

#### . MATARAZZO BALLROOM.

Located on the hotel's lower floor, the elegant space is designed to host the best social and corporate meetings in the city, from gala events to weddings, from fashion shows to concerts. With high ceilings and decorated with noble materials, the beautiful space, with an interior design created by the visionary Philippe Starck, has a large  $780 \text{m}^2$  hall and a  $187 \text{m}^2$  reception foyer, making it the perfect setting for significant events, with a capacity to welcome 800 guests. It has six high-resolution 10 K LED screens available for events, and the furniture, tables, chairs, tablecloths, crystal glasses, silverware, and linen napkins are included.

### . M A T A R A Z Z O B A L L R O O M .

## . MATARAZZO BALLROOM.