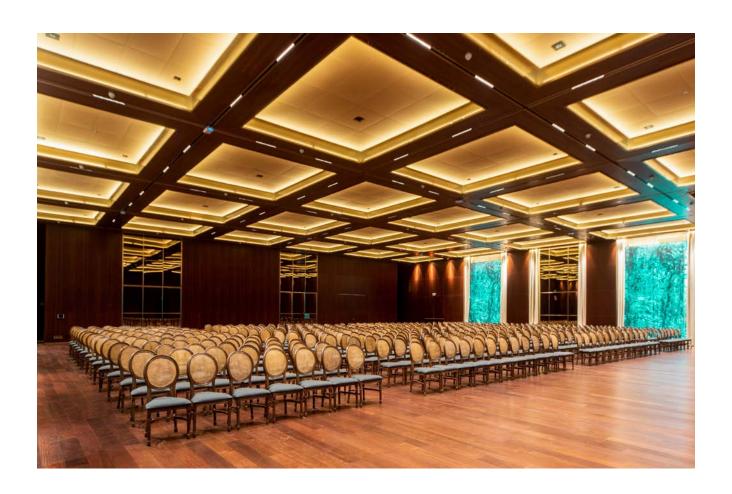

#### . MATARAZZO BALLROOM.

Located on the hotel's lower floor, the elegant space is designed to host the best social and corporate meetings in the city, from gala events to weddings, from fashion shows to concerts. With high ceilings and decorated with noble materials, the beautiful space, with an interior design created by the visionary Philippe Starck, has a large  $780 \text{m}^2$  hall and a  $187 \text{m}^2$  reception foyer, making it the perfect setting for significant events, with a capacity to welcome 800 guests. It has six high-resolution 10 K LED screens available for events, and the furniture, tables, chairs, tablecloths, crystal glasses, silverware, and linen napkins are included.

### . M A T A R A Z Z O B A L L R O O M .

## . MATARAZZO BALLROOM.