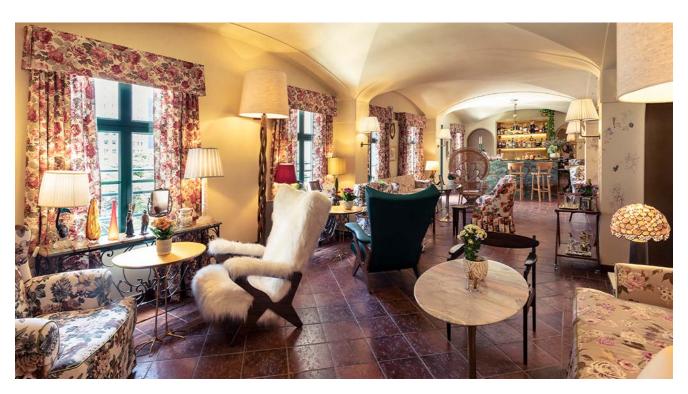

#### BELA VISTA FOYER & ROOFTOP

A relaxed atmosphere with pool access that offers a sensational panorama of the city of Sao Paulo from the two-story rooftop. Perfect for sophisticated and casual events for up to 120 people, with views of the lush gardens and landscaping. Honoring the traditions of the Matarazzo family, the décor of the foyer has a "grandma's house" theme, with lots of good taste and art on the walls. Located in the penthouse of the Matarazzo Maternity building, with access through the hotel lobby and Walmor Corrêa's creative elevators and surrounded by windows and views of the city, the Bela Vista Foyer & Rooftop has walls covered with drawings and paintings made by the contemporary artist Virgílio Neto. On the rooftop, tiles with themes of Brazilian fauna and flora were created individually by Sandra Cinto. Both are fun and artsy, different types of events.