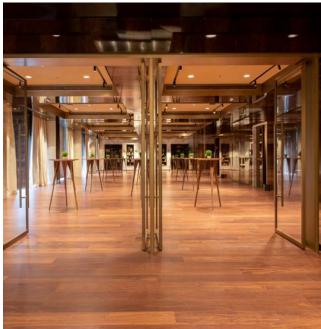

#### . MATARAZZO BALLROOM.

Located on the hotel's lower floor, the elegant space is designed to host the best social and corporate meetings in the city, from gala events to weddings, from fashion shows to concerts. With high ceilings and decorated with noble materials, the beautiful space, with an interior design created by the visionary Philippe Starck, has a large  $780 \text{m}^2$  hall and a  $187 \text{m}^2$  reception foyer, making it the perfect setting for significant events, with a capacity to welcome 800 guests. It has six high-resolution 10 K LED screens available for events, and the furniture, tables, chairs, tablecloths, crystal glasses, silverware, and linen napkins are included.

### . M A T A R A Z Z O B A L L R O O M .

## . MATARAZZO BALLROOM.