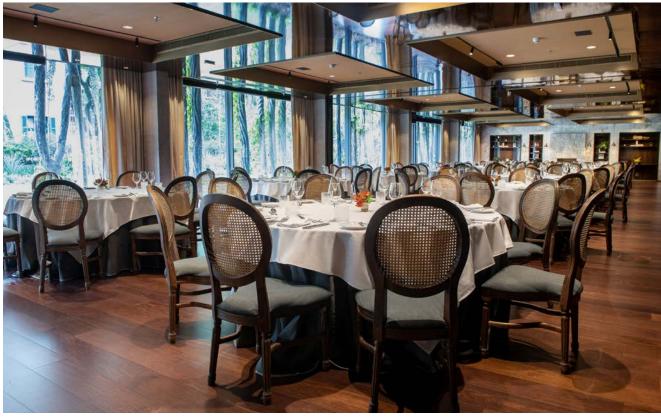

#### FILOMENA CUCINA.

Surrounded by glass windows, it has a show kitchen, where the dishes of the events are finished by the Chef, which makes it a unique attraction for the guests. With a total area of 140m² and a maximum capacity for 120 guests, it has a private balcony with a wooden deck and exuberant gardens around the pool. Intimate and versatile, the place can serve as a conference meetings during the day and unfolds as a space for social gatherings, baptisms, birthdays, dinners, receptions, and cocktails.