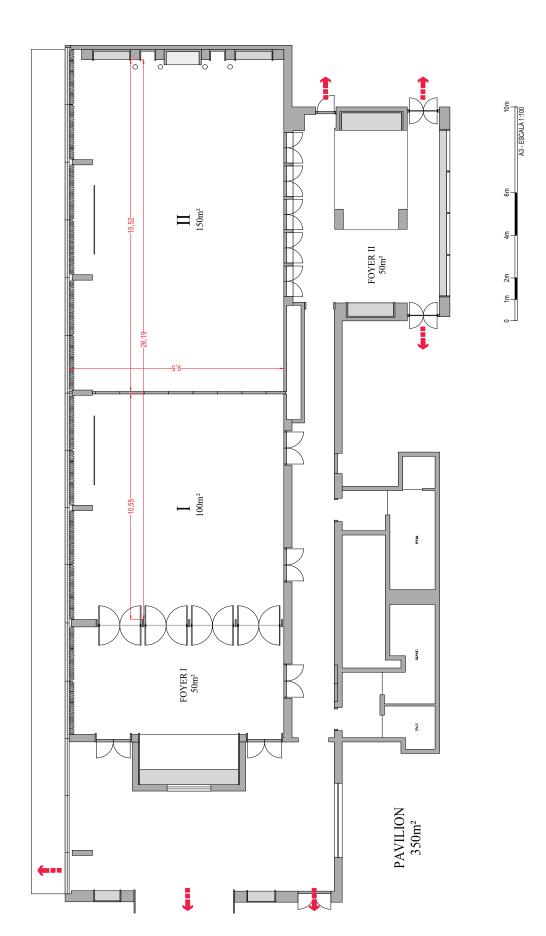

#### . EVENTS LAWN & GARDEN + PAVILION .

Stretching between the Maternity Building and the Aya Building, designed by Architect Rudy Ricciotti, the attractive Events Lawn & Garden and Pavilion are ideal settings for seated dinners, receptions, workshops, wedding celebrations, and corporate events for up to 200 guests. The cozy Pavilion space has a total area of 350m² and the charming Events Lawn & Garden 425m². Accentuated by a profusion of mature trees and exuberant vegetation, it is a dreamy scenery with exclusive access, ensuring total privacy.

350 м<sup>2</sup>

LAWN GARDEN . EVENTS LAWN & GARDEN .

425 m<sup>2</sup>

**PAVILION** 

#### . EVENTS LAWN & GARDEN + PAVILION .