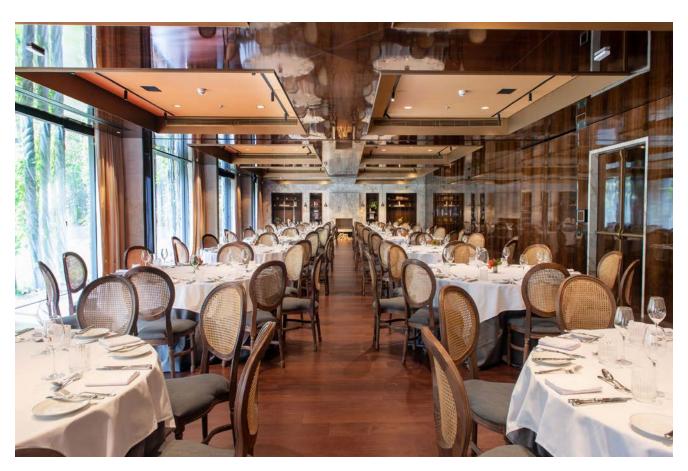

#### . MATARAZZO BALLROOM.

Located on the hotel's lower floor, the elegant space is designed to host the best social and corporate meetings in the city, from gala events to weddings, from fashion shows to concerts. With high ceilings and decorated with noble materials, the beautiful space, with an interior design created by the visionary Philippe Starck, has a large  $780 \text{m}^2$  hall and a  $187 \text{m}^2$  reception foyer, making it the perfect setting for significant events, with a capacity to welcome 800 guests. It has six high-resolution 10 K LED screens available for events, and the furniture, tables, chairs, tablecloths, crystal glasses, silverware, and linen napkins are included.

### . M A T A R A Z Z O B A L L R O O M .

## . MATARAZZO BALLROOM.