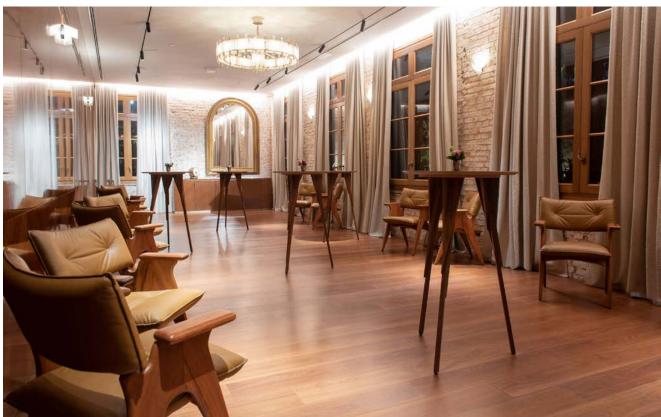

#### . MATARAZZO BALLROOM.

Located on the hotel's lower floor, the elegant space is designed to host the best social and corporate meetings in the city, from gala events to weddings, from fashion shows to concerts. With high ceilings and decorated with noble materials, the beautiful space, with an interior design created by the visionary Philippe Starck, has a large  $780 \text{m}^2$  hall and a  $187 \text{m}^2$  reception foyer, making it the perfect setting for significant events, with a capacity to welcome 800 guests. It has six high-resolution 10 K LED screens available for events, and the furniture, tables, chairs, tablecloths, crystal glasses, silverware, and linen napkins are included.

### . M A T A R A Z Z O B A L L R O O M .

## . MATARAZZO BALLROOM.