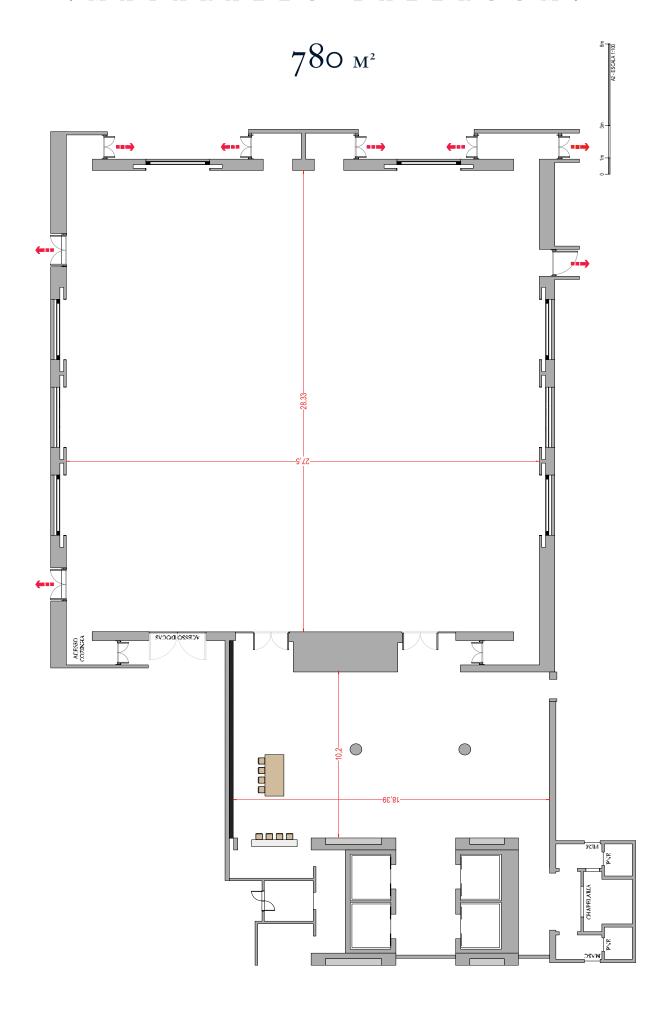

#### . MATARAZZO BALLROOM.

Located on the hotel's lower floor, the elegant space is designed to host the best social and corporate meetings in the city, from gala events to weddings, from fashion shows to concerts. With high ceilings and decorated with noble materials, the beautiful space, with an interior design created by the visionary Philippe Starck, has a large  $780 \text{m}^2$  hall and a  $187 \text{m}^2$  reception foyer, making it the perfect setting for significant events, with a capacity to welcome 800 guests. It has six high-resolution 10 K LED screens available for events, and the furniture, tables, chairs, tablecloths, crystal glasses, silverware, and linen napkins are included.

### . M A T A R A Z Z O B A L L R O O M .

## . MATARAZZO BALLROOM.